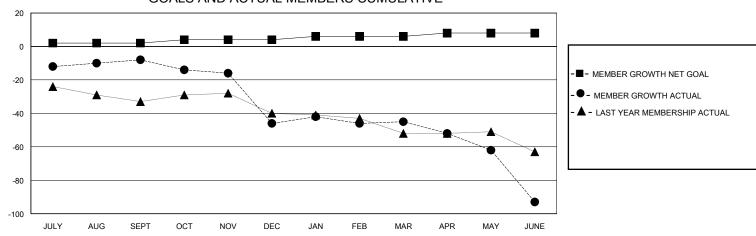

# GMT: LOCATION TENNESSEE GMT CA

| Clubs                 |               |           |               | Members               |                       |                         |                                                    |  |
|-----------------------|---------------|-----------|---------------|-----------------------|-----------------------|-------------------------|----------------------------------------------------|--|
| RESULTS FOR 2023-2024 |               |           |               | RESULTS FOR 2023-2024 |                       |                         |                                                    |  |
| QUARTER               | NEW CLUB GOAL | NEW CLUBS | DROPPED CLUBS | QUARTER MEMB          | ER GROWTH NET<br>GOAL | MEMBER GROWTH<br>ACTUAL | DROPPED<br>MEMBERS ACTUAL<br>(including transfers) |  |
| JULY/AUG/SEPT         | 1             | 0         | 0             | JULY/AUG/SEPT         | 2                     | 19                      | 26                                                 |  |
| OCT/NOV/DEC           | 0             | 0         | 1             | OCT/NOV/DEC           | 2                     | 25                      | 62                                                 |  |
| JAN/FEB/MAR           | 1             | 0         | 2             | JAN/FEB/MAR           | 2                     | 17                      | 15                                                 |  |
| APR/MAY/JUNE          | 1             | 0         | 1             | APR/MAY/JUNE          | 2                     | 6                       | 52                                                 |  |

## GOALS AND ACTUAL MEMBERS CUMULATIVE

| DROPPED CLUBS: 4  DROPPED MEMBERS |     | 18 CLUBS OF 34 ADDED 1 OR MORE<br>NEW MEMBERS | GENDER DIS<br>MALE<br>FEMALE    | 328 (57.64%)<br>241 (42.36%) |     |
|-----------------------------------|-----|-----------------------------------------------|---------------------------------|------------------------------|-----|
| DECEASED                          | 7   | CLICK HERE FOR CUMULATIVE                     | TOTAL FAMILY UNIT MEMBERS       |                              | 162 |
| CLUB CANCELLED                    | 30  | MEMBERSHIP DATA                               | FAMILY MEMBERS PAYING HALF DUES |                              | 81  |
| OTHER                             | 118 |                                               |                                 |                              | 81  |
| TOTAL                             | 155 |                                               |                                 |                              |     |