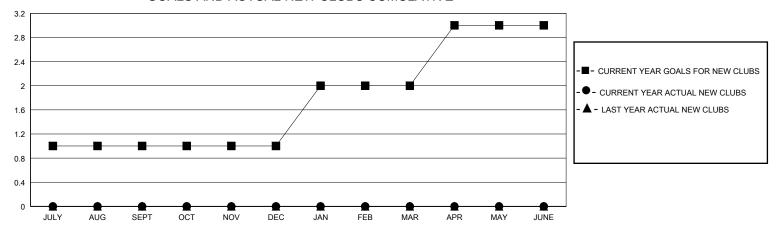

# GMT: LOCATION TENNESSEE GMT CA

| Clubs                 |               |           |               | Members               |                       |                         |                                                    |  |
|-----------------------|---------------|-----------|---------------|-----------------------|-----------------------|-------------------------|----------------------------------------------------|--|
| RESULTS FOR 2023-2024 |               |           |               | RESULTS FOR 2023-2024 |                       |                         |                                                    |  |
| QUARTER               | NEW CLUB GOAL | NEW CLUBS | DROPPED CLUBS | QUARTER MEMB          | ER GROWTH NET<br>GOAL | MEMBER GROWTH<br>ACTUAL | DROPPED<br>MEMBERS ACTUAL<br>(including transfers) |  |
| JULY/AUG/SEPT         | 1             | 0         | 0             | JULY/AUG/SEPT         | 2                     | 19                      | 26                                                 |  |
| OCT/NOV/DEC           | 0             | 0         | 1             | OCT/NOV/DEC           | 2                     | 25                      | 62                                                 |  |
| JAN/FEB/MAR           | 1             | 0         | 2             | JAN/FEB/MAR           | 2                     | 17                      | 15                                                 |  |
| APR/MAY/JUNE          | 1             | 0         | 1             | APR/MAY/JUNE          | 2                     | 6                       | 52                                                 |  |

#### GOALS AND ACTUAL NEW CLUBS CUMULATIVE